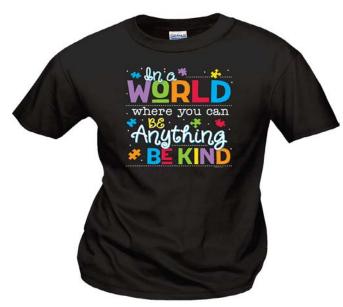

## PECEC KINDNESS T-SHIRTS \$10(LARGER SIZES EXTRA)

All shirts will have the words "Pemberton Early Childhood Education Center" on the bottom of the left sleeve.

The T-shirt is black and the lettering and puzzle pieces are multi-colored (white, red, orange yellow, green, blue and purple). In April, Autism Awareness Month, PECEC participates in activities to raise awareness and acceptance about Autism and others with differences. We stress acceptance and kindness to others. The whole school joins together to blow Bubbles of Acceptance (date tbd) and we do classroom activities that teach understanding, acceptance and kindness!